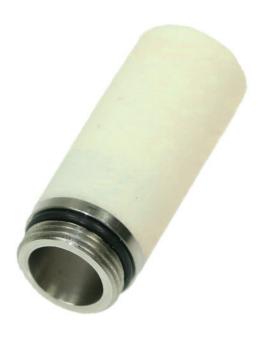

## PTFE sinter filter with screw threaded M11

### Description

### Description

Humidity sensors in continuous duty are prone to dust deposits and contamination. With the help of this high quality sinter filters, the sensor element can be protected against external effects. The filters are also suitable for other gas sensors.

The sinter filter of PTFE with 15  $\mu m$  pore size are of very fine grain size and are also short time resistant against water jets (hydrophobic).