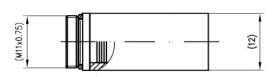

#### Technical data

| PTFE sintered filter |                              |
|----------------------|------------------------------|
| Material             | PTFE                         |
| Pore size            | 15 µm                        |
| Features             | Hydrophobic, water resistant |
| Temperature range    | -50+145 °C                   |
| Dimensions           | Ø 12 x 32 mm                 |
| Inner diameter       | 9 mm                         |
| Screw threaded       | M11 x 0,75 with sealing      |
| ArtNo.               | 0400 0449-50                 |